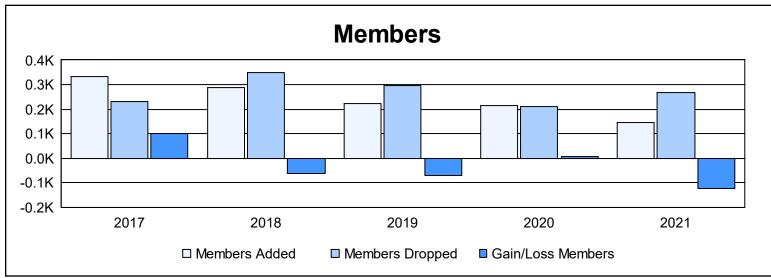

District 4 L4 As of June 2021 Cumulative

| Year      | New<br>Clubs | Dropped<br>Clubs | Gain/<br>Loss<br>Clubs | New<br>Members | Charter<br>Members | Reinstate<br>Members | Transfer<br>Members | Total<br>Member<br>Added | Total<br>Members<br>Dropped | Gain/<br>Loss<br>Members |
|-----------|--------------|------------------|------------------------|----------------|--------------------|----------------------|---------------------|--------------------------|-----------------------------|--------------------------|
| 2016-2017 | 2            | 0                | 2                      | 253            | 68                 | 8                    | 3                   | 332                      | 230                         | 102                      |
| 2017-2018 | 0            | 2                | -2                     | 252            | 1                  | 10                   | 26                  | 289                      | 350                         | -61                      |
| 2018-2019 | 1            | 2                | -1                     | 178            | 24                 | 13                   | 8                   | 223                      | 295                         | -72                      |
| 2019-2020 | 0            | 0                | 0                      | 196            | 0                  | 12                   | 7                   | 215                      | 210                         | 5                        |
| 2020-2021 | 1            | 1                | 0                      | 107            | 28                 | 7                    | 3                   | 145                      | 268                         | -123                     |
| Average   | 1            | 1                | 0                      | 197            | 24                 | 10                   | 9                   | 241                      | 271                         | -30                      |